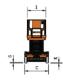

## **Performance**

| Working height maximum[A]   | 15.8m       |
|-----------------------------|-------------|
| Platform height maximum[B]  | 13.8m       |
| Length-stowed[E]            | 2.83m       |
| Width-stowed[C]             | 1.42m       |
| Height-stowed-folding rails | 2.62m       |
| Height-rails down (Fold)    | 2.23m       |
| Dietferm size(Lv\\\\\III)   | 0.66-*1.10- |

Platform size(L×W)[H\*I] 2.66m\*1.12m

Slide- out platform extension deck[J] 0.9m

Wheel base[F] 2.22m

Ground clearance[G] 0.08m

with pothole guards deployed[K] 0.02m

## **Dimension**

Lift capacity 260kg

Max platform occupancy (indoor/outdoor) 室内2人/室外1人

Drive speed-stowed 3.5km/h
Drive speed-raised 0.8km/h
Gradeability-stowed 25%
Turning radius-inside 0
Turning radius-outside 2.59m
Working slope maximum 1.5/3°

Tyre Ø381×127mm