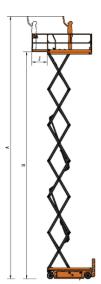

## **Performance**

| Working height maximum[A]   | 15.8m       |
|-----------------------------|-------------|
| Platform height maximum[B]  | 13.8m       |
| Length-stowed[E]            | 2.83m       |
| Width-stowed[C]             | 1.42m       |
| Height-stowed-folding rails | 2.62m       |
| Height-rails down (Fold)    | 2.23m       |
| Dietferm size(Lv\\\\\III)   | 0.66-*1.10- |

Platform size(L×W)[H\*I] 2.66m\*1.12m

Slide- out platform extension deck[J] 0.9m

Wheel base[F] 2.22m

Ground clearance[G] 0.08m

with pothole guards deployed[K] 0.02m