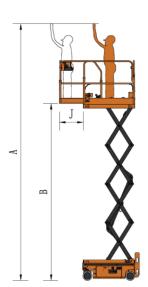

## **Performance**

| Working height maximum[A]   | 15.8m       |
|-----------------------------|-------------|
| Platform height maximum[B]  | 13.8m       |
| Length-stowed[E]            | 2.83m       |
| Width-stowed[C]             | 1.42m       |
| Height-stowed-folding rails | 2.62m       |
| Height-rails down (Fold)    | 2.23m       |
| Dietferm size(Lv\\\\\III)   | 0.66-*1.10- |

Platform size(L×W)[H\*I] 2.66m\*1.12m

Slide- out platform extension deck[J] 0.9m

Wheel base[F] 2.22m

Ground clearance[G] 0.08m

with pothole guards deployed[K] 0.02m