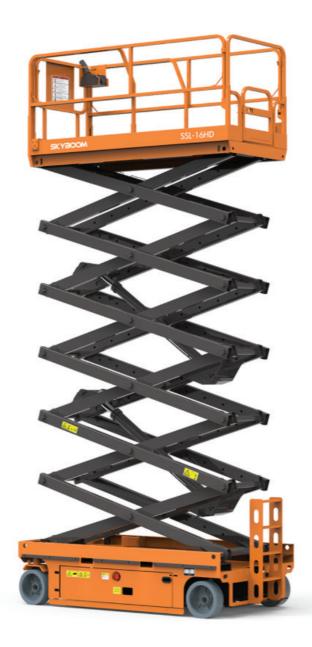

# Scissors lift TD-16HD

# **Specification**

\*Lift Capacity: 200KG \*Width-stowed: 1.25m \*Working Height: 16m

**Features** 

- \*Be used by battery, front wheel driving and rear wheel braking, the front wheel can be steering
- \*Low noise ,standards environmental requirements
- \*Applicable for the flat condition, the whole machine is light and compact

Model TD-16HD