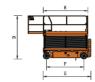

## **Performance**

| Working height maximum[A]   | 15.8m       |
|-----------------------------|-------------|
| Platform height maximum[B]  | 13.8m       |
| Length-stowed[E]            | 2.83m       |
| Width-stowed[C]             | 1.42m       |
| Height-stowed-folding rails | 2.62m       |
| Height-rails down (Fold)    | 2.23m       |
| Dietferm size(Lv\\\\\III)   | 0.66-*1.10- |

Platform size(L×W)[H\*I] 2.66m\*1.12m

Slide- out platform extension deck[J] 0.9m

Wheel base[F] 2.22m

Ground clearance[G] 0.08m

with pothole guards deployed[K] 0.02m

## **Dimension**

Lift capacity 260kg

Max platform occupancy (indoor/outdoor) 室内2人/室外1人

Drive speed-stowed 3.5km/h
Drive speed-raised 0.8km/h
Gradeability-stowed 25%
Turning radius-inside 0
Turning radius-outside 2.59m
Working slope maximum 1.5/3°

Tyre Ø381×127mm