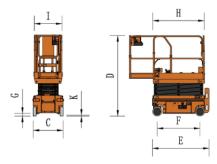

## **Performance**

| Working height maximum[A]   | 15.8m       |
|-----------------------------|-------------|
| Platform height maximum[B]  | 13.8m       |
| Length-stowed[E]            | 2.83m       |
| Width-stowed[C]             | 1.42m       |
| Height-stowed-folding rails | 2.62m       |
| Height-rails down (Fold)    | 2.23m       |
| Dietferm size(Lv\\\\\III)   | 0.66-*1.10- |

Platform size(L×W)[H\*I] 2.66m\*1.12m

Slide- out platform extension deck[J] 0.9m

Wheel base[F] 2.22m

Ground clearance[G] 0.08m

with pothole guards deployed[K] 0.02m