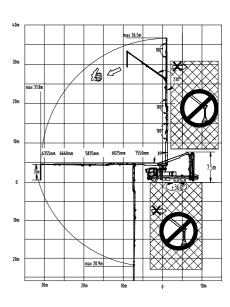

### **TECHNICAL DATA**

| Boom                       |         |
|----------------------------|---------|
| Vertical reach             | 36.5 m  |
| Horizontal reach           | 31.8 m  |
| Depth reach                | 20.9 m  |
| Unfolded reach             | 7.5 m   |
| Rotation                   | ±360°   |
| Front outrigger spread L-R | 6110 mm |
| Rear outrigger spread L-R  | 7200 mm |
| End hose length            | 3 m     |