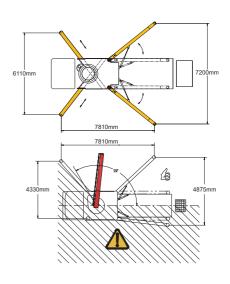

### **TECHNICAL DATA**

| Boom                       |         |
|----------------------------|---------|
| Vertical reach             | 36.5 m  |
| Horizontal reach           | 31.8 m  |
| Depth reach                | 20.9 m  |
| Unfolded reach             | 7.5 m   |
| Rotation                   | ±360°   |
| Front outrigger spread L-R | 6110 mm |
| Rear outrigger spread L-R  | 7200 mm |
| End hose length            | 3 m     |