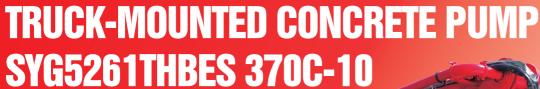

### **TECHNICAL SPECIFICATION**

Note: standard dimensions version for SYG5261THBES 370C-10

### **TECHNICAL DATA**

| Boom                       |         |
|----------------------------|---------|
| Vertical reach             | 36.5 m  |
| Horizontal reach           | 31.8 m  |
| Depth reach                | 20.9 m  |
| Unfolded reach             | 7.5 m   |
| Rotation                   | ±360°   |
| Front outrigger spread L-R | 6110 mm |
| Rear outrigger spread L-R  | 7200 mm |
| End hose length            | 3 m     |

### **Pumping system**

| Output                        | 160 m³/h (96 m³/h) |
|-------------------------------|--------------------|
| Pressure                      | 7 MPa (12 MPa)     |
| Delivery cylinder diameter    | 230 mm             |
| Stroke length                 | 1900 mm            |
| Hydraulic system              | Open               |
| Hydraulic system oil pressure | 32 MPa             |
| Oil tank capacity             | 320 L              |
| Water tank capacity           | 350 L              |
| Drive pump                    | Rexroth            |
| Volume of hopper              | 700 L              |
|                               |                    |