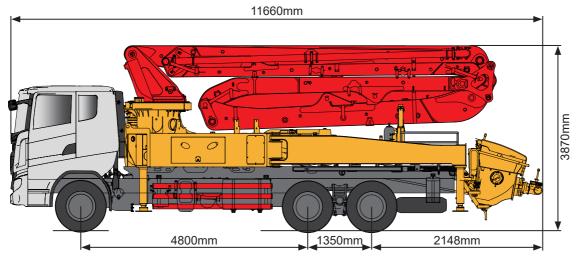

### **TECHNICAL SPECIFICATION**

Note: standard dimensions version for SYG5261THBES 370C-10

### **TECHNICAL DATA**

| Boom                       |         |
|----------------------------|---------|
| Vertical reach             | 36.5 m  |
| Horizontal reach           | 31.8 m  |
| Depth reach                | 20.9 m  |
| Unfolded reach             | 7.5 m   |
| Rotation                   | ±360°   |
| Front outrigger spread L-R | 6110 mm |
| Rear outrigger spread L-R  | 7200 mm |
| End hose length            | 3 m     |