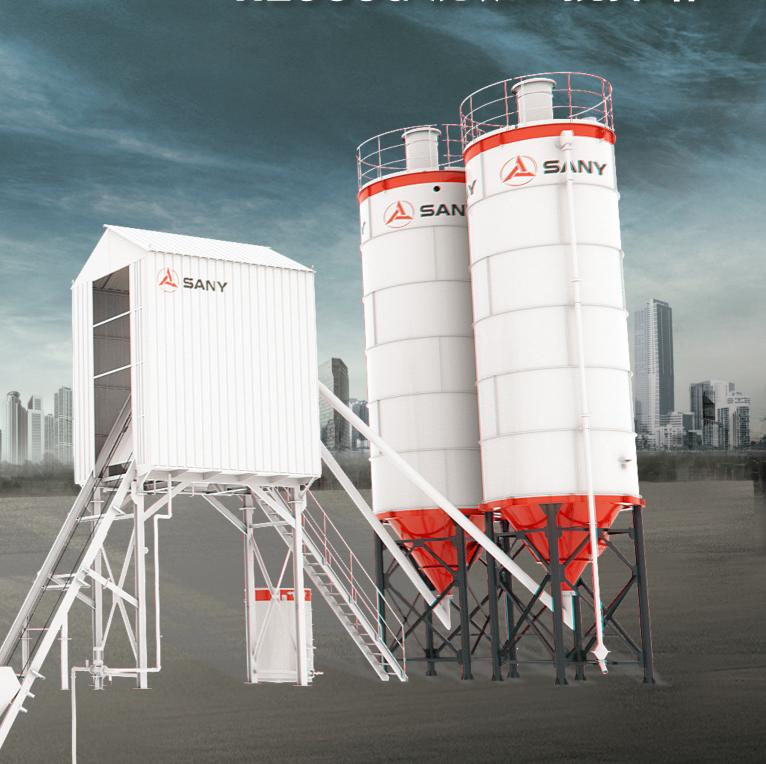

# **HZS90G BATCHING PLANT**

HZS90G 混凝土搅拌站

## **SPECIFICATIONS**

| No.1 | 型 <del>号</del><br>Model                  | HZS90G        |
|------|------------------------------------------|---------------|
| 1    | 理论生产率<br>Theoritical Productivity(m³/h)  | 90            |
| 2    | 提升电机功率<br>Motor Power(kW)                | 2×30          |
| 3    | 搅拌机公称容量<br>Nominal Capacity of Mixer(L)  | 1500          |
| 4    | 骨料最大尺寸<br>Max. Aggregate Size(mm)        | 80            |
| 5    | 粉罐容量<br>Silo Capacity (t) (Standard)     | 2×100         |
| 6    | 配料站容量<br>Aggregate Capacity(m³)          | 3×10          |
| 7    | 骨料种类<br>Category of Aggregate            | 3             |
| 8    | 卸料高度<br>Discharging Height(m)            | 4.2           |
| 9    | 装机功率<br>Rated Power(kW)                  | 135           |
| 10   | 骨料计量范围及精度<br>Aggregate Metering Accuracy | (600-2000)±2% |
| 11   | 水泥计量范围及精度<br>Cement Metering Accuracy    | (200-1200)±1% |
| 12   | 粉煤灰计量范围及精度<br>Fly-ash Metering Accuracy  | I             |
| 13   | 水计量范围及精度<br>Water Metering Accuracy      | (100-400)±1%  |
| 14   | 外加剂计量范围及精度<br>Additive Metering Accuracy | (15-50)±1%    |
| 15   | 提升方式<br>Feeding Mode                     | Bucket        |
| 17   | 参考重量<br>Reference Weight(t)              | 43.5          |