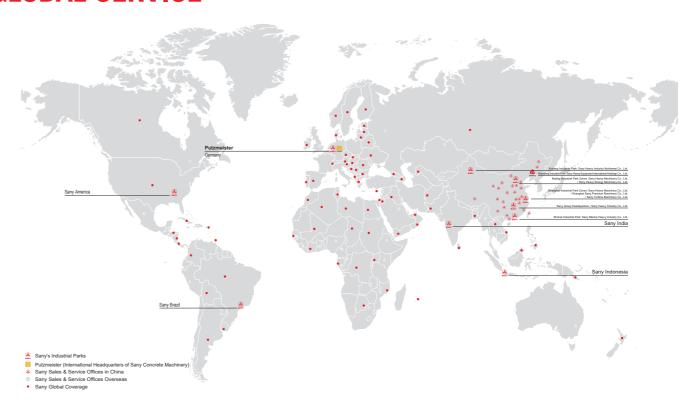

### **GLOBAL SERVICE**

SANY's business covers more than 200 countries and regions across the world and also they are all provided with professional service personnel and secondary warehouses, among which the four overseas plants in America, India, Germany and Brazil have service center and central ware house to provide all-round support in services and spare parts