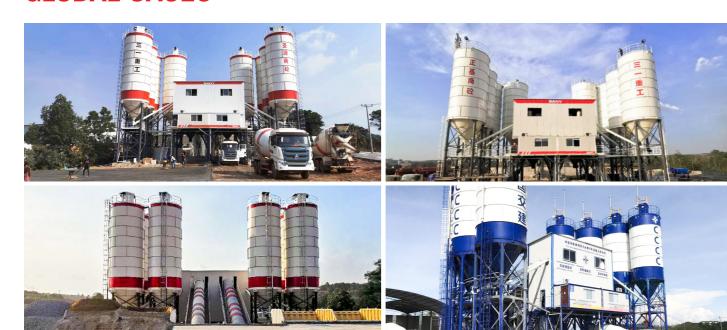

andard)     | 2×100         |
| 6    | 配料站容量<br>Aggregate Capacity(m³)          | 3×10          |
| 7    | 骨料种类<br>Category of Aggregate            | 3             |
| 8    | 卸料高度<br>Discharging Height(m)            | 4.2           |
| 9    | 装机功率<br>Rated Power(kW)                  | 135           |
| 10   | 骨料计量范围及精度<br>Aggregate Metering Accuracy | (600-2000)±2% |
| 11   | 水泥计量范围及精度<br>Cement Metering Accuracy    | (200-1200)±1% |
| 12   | 粉煤灰计量范围及精度<br>Fly-ash Metering Accuracy  | I             |
| 13   | 水计量范围及精度<br>Water Metering Accuracy      | (100-400)±1%  |
| 14   | 外加剂计量范围及精度<br>Additive Metering Accuracy | (15-50)±1%    |
| 15   | 提升方式<br>Feeding Mode                     | Bucket        |
| 17   | 参考重量<br>Reference Weight(t)              | 43.5          |

## **GLOBAL CASES**



### **GLOBAL SERVICE**



SANY's business covers more than 200 countries and regions across the world and also they are all provided with professional service personnel and secondary warehouses, among which the four overseas plants in America, India, Germany and Brazil have service center and central ware house to provide all-round support in services and spare parts

## **CONCRETE MACHINERY DIVISION**



SANY is the Global leader in concrete machinery manufacturing. SANY offers full range of concrete machinery from concrete batching plants, truck mixers, Stationary Concrete Pumps, Truck-mounted Concrete Pumps, Placing Booms etc. SANY concrete machinery offers reliable performance, wide adaptability, easy operation, high efficiency and lower maintenance cost.

#### SANY HEAVY INDUSTRY CO