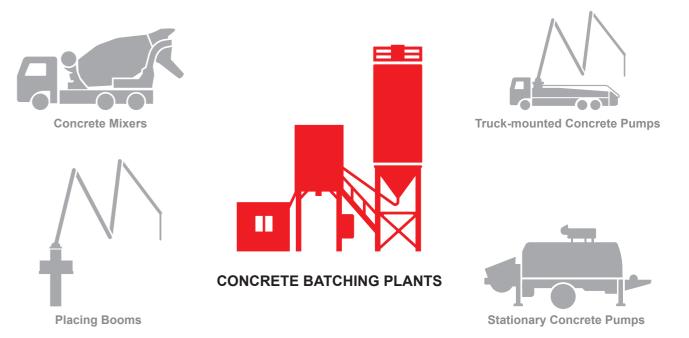

## **CONCRETE MACHINERY DIVISION**

SANY is the Global leader in concrete machinery manufacturing. SANY offers full range of concrete machinery from concrete batching plants, truck mixers, Stationary Concrete Pumps, Truck-mounted Concrete Pumps, Placing Booms etc. SANY concrete machinery offers reliable performance, wide adaptability, easy operation, high efficiency and lower maintenance cost.